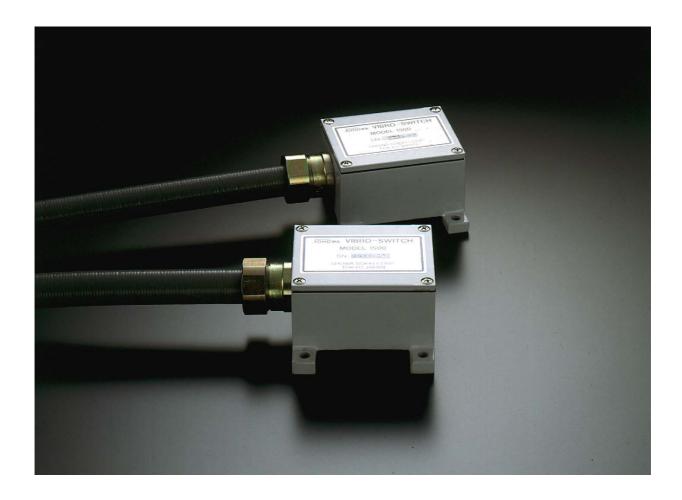

# Vibro-Switch Model-1500A

Detects unusually great vibrations and gives an alarm signal. Sensor, alarm setting and alarm contact are entirely united in one body for ease of operation.

- Compact design, low price and accurate vibration monitoring at 2 upper limits.
- •Vibration modes for acceleration, velocity and displacement are selectable with internal switch.
- Drip-proof aluminum housing connectable with flexible conduits.
- Alarm level setting at a step of 1% from 1 to 99% with internal digital switch
- ●Two different alarming steps, one for self-holding operation and the other for automatic resetting operation are provided.
- Alarm delay of up to 60 seconds can be set to prevent misfunction.
- ●Low power consumption of 12mA(Typ) at 24V DC.
- Usable for monitoring vibrations in motors, fans, piping, etc.