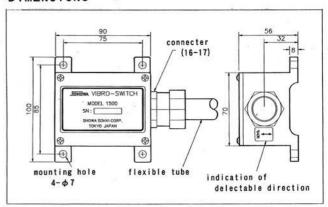

### DIMENSIONS

Always satisfying needs for Safety and Comfortability.

housing for 1 minute

V AC between relay contact and power supply (24V) for 1 minute

Power line is connected to housing at  $0.1 \mu$  F

Applicable electric wire:

Applicable conduit:

 $0.2 \sim 1.3 \text{mm}^2 (AWG24 \sim 16)$ Flexible conduit, 17mm ID, 23mm OD

Brand name HIFLEX WHITE PVC (Mada h., MATCHCLITA DENIZO)