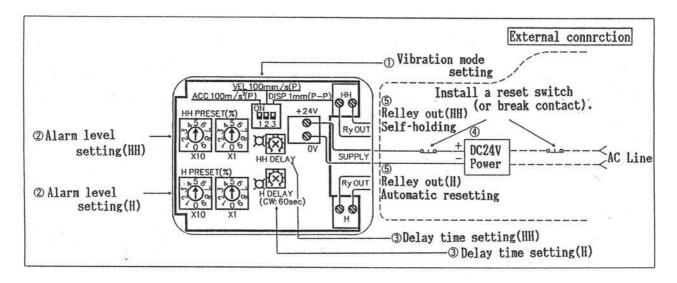

## **SPECIFICATIONS**

Alarm setting range:

(Select 1,2 or 3.)

 $1 \sim 99 \text{m/s}^2(\text{p})$  Acceleration: ② Velocity:  $1 \sim 99 \text{mm/s(p)}$ 

3 Displacement: 0.01~0.99mm(P-P)

Frequency characteristics:

(+5%, -10%)

Linearity:

5~500Hz Acceleration:

10~500Hz Velocity: Displacement: 10~500Hz

Within 5% (25°C, 80Hz, 10m/s<sup>2</sup> Accuracy:

measurement of sinusoidal wave)

Driving power supply:

Relay operation:

DC24V

Within 1% of full scale V. 12mA(Typ),

A(max)

sec variable

Self-holding operation and automatic

resetting operation, make contact by MOSFET.

(Resetting by turning off driving power supply)

Contact rating AC/DC ٧.